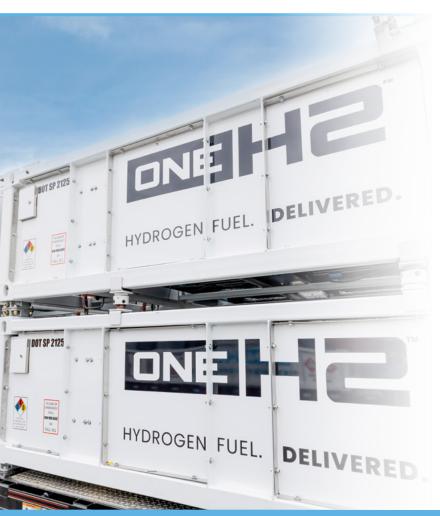

# **TRAILERS**

930 Bar Trailers are configured with a modular carrier system. A single carrier consists of three (3) Type IV Cylinders with 80 kg gross capacity of hydrogen each at 13,500 psi.

Our modular approach provides multiple payload options to suit your real estate requirements. Multiple carriers can network together for efficiency.

#### **BENEFITS AND FEATURES**

- Delivered ready to use no additional compression or processing needed
- 930 bar trailers decrease waste and storage expenses
- Trailers offer convenient fuel portability and a compact storage footprint
- Intended to be interconnected to hydrogen dispensers (350 or 700 bar)
- Operate with 930 bar / 13,500 psig max working pressure