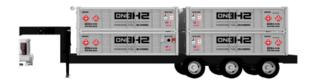

## T320

Our midsize 930 bar trailer, the T320 is a versatile hydrogen storage and transport solution for those who need a combination of maneuverability with significant hydrogen payload. Optimized for passenger car, bus, and truck applications.

| TRAILER SPECIFICATIONS | 160 KG CAP                | 320 KG CAP                | 480 KG CAP              |
|------------------------|---------------------------|---------------------------|-------------------------|
| # CARRIERS             | 2                         | 4                         | 6                       |
| # GAS CYCLINDERS       | 6                         | 12                        | 18                      |
| DIMENSIONS             | 30′ L x 6′ 8″ W x 6′ 6″ H | 30' L x 6' 8" W x 9' 1" H | 53' L X 8' 6" W X 10' H |
| WEIGHT                 | 22,000 lbs                | 43,000 lbs                | 59,000 lbs              |
| TOW VEHICLE CLASS      | 3-7                       | 5-7                       | 8                       |