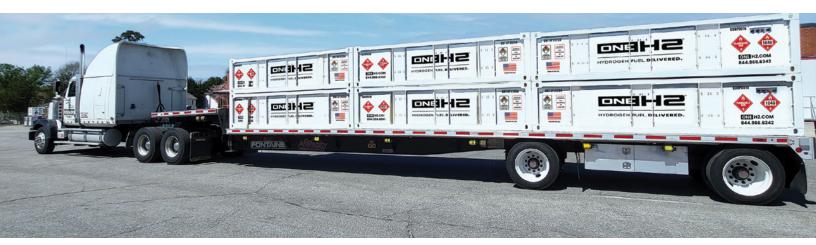

# **TRAILERS**

930 Bar Trailers are configured with a modular carrier system. A single carrier consists of three (3) Type IV Cylinders with 80 kg gross capacity of hydrogen each at 13,500 psi.

Our modular approach provides multiple payload options to suit your real estate requirements. Multiple carriers can network together for efficiency.

## T480

The largest of our 930 bar trailers, the T480 is the ideal hydrogen storage system to pair with our H400 generator, without sacrificing transportation flexibility. Optimized for heavyduty tractor applications.

| TRAILER SPECIFICATIONS | 160 KG CAP                | 320 KG CAP                | 480 KG CAP              |
|------------------------|---------------------------|---------------------------|-------------------------|
| # CARRIERS             | 2                         | 4                         | 6                       |
| # GAS CYCLINDERS       | 6                         | 12                        | 18                      |
| DIMENSIONS             | 30′ L x 6′ 8″ W x 6′ 6″ H | 30' L x 6' 8" W x 9' 1" H | 53' L X 8' 6" W X 10' H |
| WEIGHT                 | 22,000 lbs                | 43,000 lbs                | 59,000 lbs              |
| TOW VEHICLE CLASS      | 3-7                       | 5-7                       | 8                       |