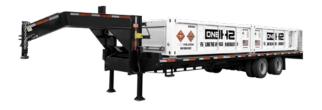

### T160

The smallest of our 930 bar trailers, the Tl60 is a versatile hydrogen storage and transport solution for those with space constrained sites. Optimized for lift truck applications.

| TRAILER SPECIFICATIONS | 160 KG CAP                | 320 KG CAP                | 480 KG CAP              |
|------------------------|---------------------------|---------------------------|-------------------------|
| # CARRIERS             | 2                         | 4                         | 6                       |
| # GAS CYCLINDERS       | 6                         | 12                        | 18                      |
| DIMENSIONS             | 30′ L x 6′ 8″ W x 6′ 6″ H | 30' L x 6' 8" W x 9' 1" H | 53' L X 8' 6" W X 10' H |
| WEIGHT                 | 22,000 lbs                | 43,000 lbs                | 59,000 lbs              |
| TOW VEHICLE CLASS      | 3-7                       | 5-7                       | 8                       |