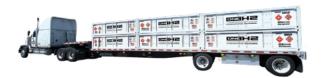

## T480

The largest of our 930 bar trailers, the T480 is the ideal hydrogen storage system to pair with our H400 generator, without sacrificing transportation flexibility. Optimized for heavyduty tractor applications.

| TRAILER SPECIFICATIONS | 160 KG CAP                | 320 KG CAP                | 480 KG CAP              |
|------------------------|---------------------------|---------------------------|-------------------------|
| # CARRIERS             | 2                         | 4                         | 6                       |
| # GAS CYCLINDERS       | 6                         | 12                        | 18                      |
| DIMENSIONS             | 30′ L x 6′ 8″ W x 6′ 6″ H | 30' L x 6' 8" W x 9' 1" H | 53' L X 8' 6" W X 10' H |
| WEIGHT                 | 22,000 lbs                | 43,000 lbs                | 59,000 lbs              |
| TOW VEHICLE CLASS      | 3-7                       | 5-7                       | 8                       |