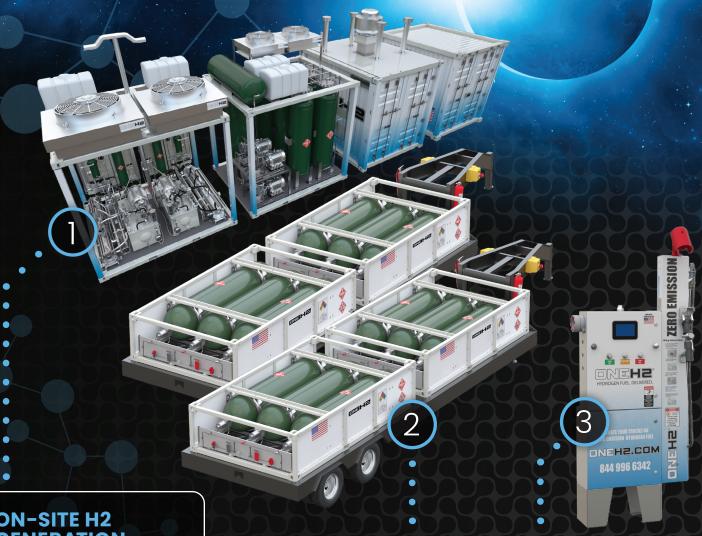

## **ON-SITE H2 GENERATION**

Produce 200 kg or 400 kg per day using standard utility hookups.

Rapidly deployable, modular units provide infrastructure flexibility.

All OneH2 equipment comes with real-time, remote monitoring.

Supply reliable, consistent hydrogen fuel for on-site or distribution use.

## **DELIVERED HYDROGEN**

Mobile fuel-ready hydrogen storage.

Allows refueling without additional infrastructure.

Double as off-take storage for H2 buyback.

Supplement on-site H2 production for variable & seasonal fuel needs.

## **OUICK-FUEL DISPENSERS**

Dispenses hydrogen on-site for fueling needs.

Permanent install in your warehouse or factory.

Stainless steel construction & 15-year service life.

Supports 24/7 fleet operation with quick fueling time - under 3 minutes.